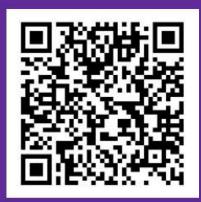

# How to Apply for COE via web application system

Scan the QR, or CLICK here, and Enter the required information

Tohoku University Web Application System for "Certificate of Eligibility (COE)" 東北大学在留資格認定証明書(COE) Web申請システム ID / Password Application / ID / パスワード申請画面