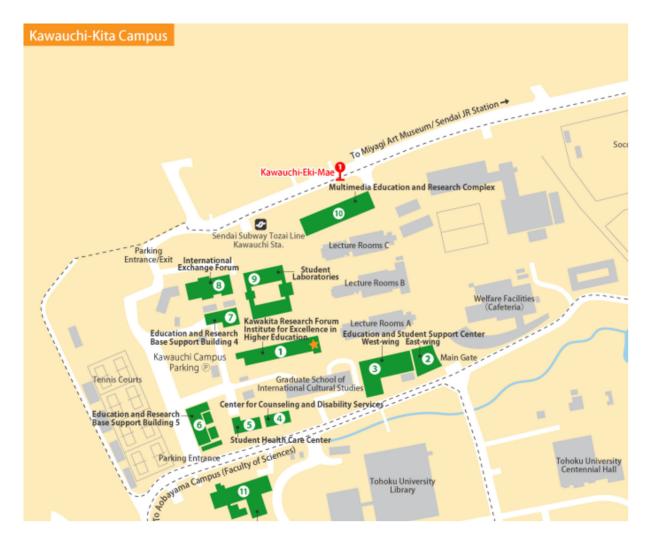

3) Where: <u>SECOND</u> floor of the Student Laboratories building (The building is indicated as "No.9" in the map of Kawauchi-Kita campus.)

4) How: On-site

5) Why: To give an overview of this class. To explain how to take this class and how to get credit.