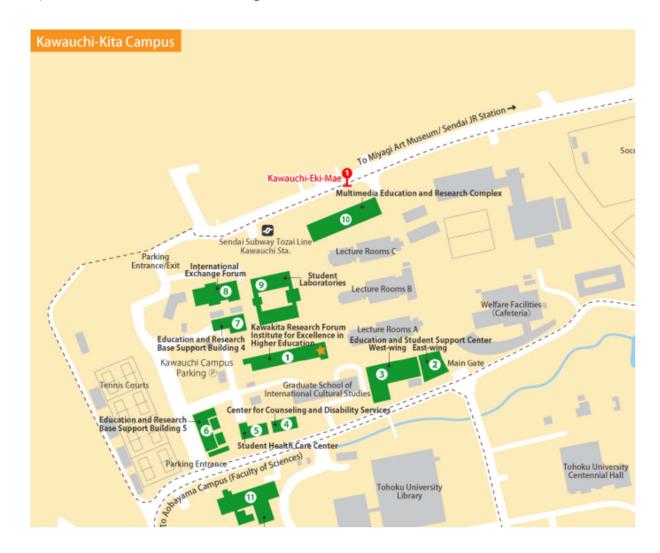

## Orientation for Introductory Science Experiments

The FGL students are invited to attend this orientation for "Introductory Science Experiments".

- 1) Who: FGL students
- 2) When: 13:00, Thursday, 11th April 2024
- 3) Where: <u>SECOND</u> floor of the Student Laboratories building (The building is indicated as "No.9" in the map of Kawauchi-Kita campus.)
- 4) How: Face-to-face
- 5) Why: To give an overview of this class. To explain how to take this class and how to get a credit.
- 7) Others: A textbook will be given to the students in this orientation.