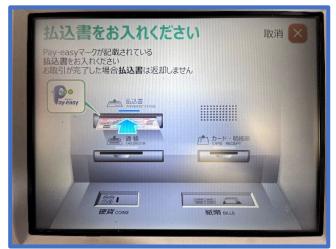

**Step 2**: Selecting the method to read your invoices

>By pressing the button "払込書読取"

**Step 5**: Confirming the code popped up is same as your invoice

**Step 3**: Inserting your invoice into the "PAYMENT FORM" on the ATM