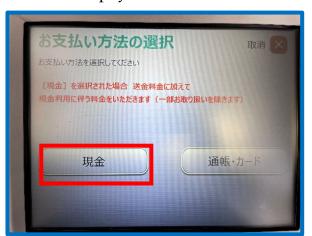

## < Step-by-step guide to money transfers via an ATM >

Step 1: Making a money transfer >By pressing the button "料金払込(ペイジー)"

Step 6: Selecting payment method >Only select "現金" (cash) to finish the payment