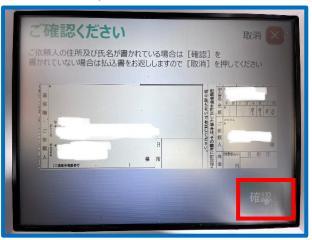

**Step 4:** Confirming your address and your names

>Make sure your information is correct

Step 7: Entering the payment amount >Enter numbers that you need to pay (Payment amount would be shown on the top of the screen)