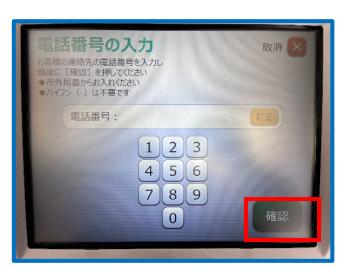

Step 10: Paying

- >Bills can be putted in together
- >Pressing the button "硬貨"then you can put coins in at the same time

**Step 8:** Confirming the payment amount >Money to transfer + the fee

**Step 9:** Entering the phone number of your laboratory/faculty/dormitory