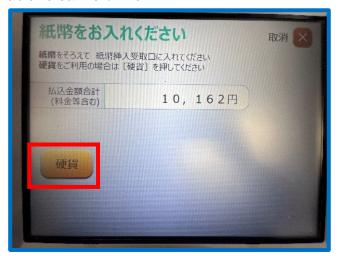

Step 10: Paying

- >Bills can be putted in together
- >Pressing the button "硬貨"then you can put coins in at the same time

**Step 8:** Confirming the payment amount >Money to transfer + the fee

**Step 9:** Entering the phone number of your laboratory/faculty/dormitory