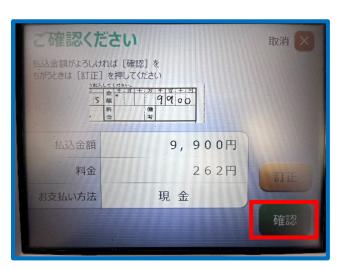

Step 10: Paying

- >Bills can be putted in together
- >Pressing the button "硬貨"then you can put coins in at the same time

**Step 8:** Confirming the payment amount >Money to transfer + the fee

**Step 9:** Entering the phone number of your laboratory/faculty/dormitory