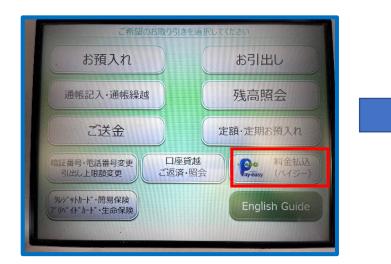

## < Step-by-step guide to money transfers via an ATM >

Step 1: Making a money transfer >By pressing the button "料金払込(ペイジー)"

Step 6: Selecting payment method >Only select "現金" (cash) to finish the payment