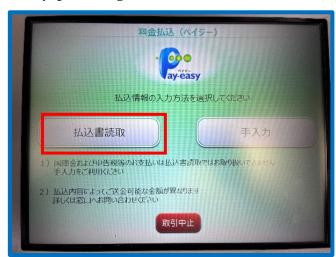

**Step 2**: Selecting the method to read your invoices

>By pressing the button "払込書読取"

**Step 5**: Confirming the code popped up is same as your invoice

**Step 3**: Inserting your invoice into the "PAYMENT FORM" on the ATM