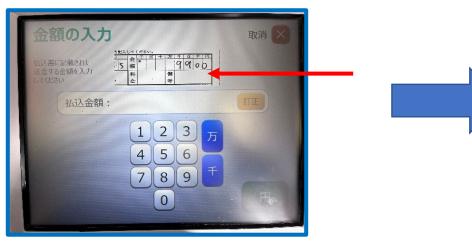

**Step 4:** Confirming your address and your names

>Make sure your information is correct

Step 7: Entering the payment amount >Enter numbers that you need to pay (Payment amount would be shown on the top of the screen)