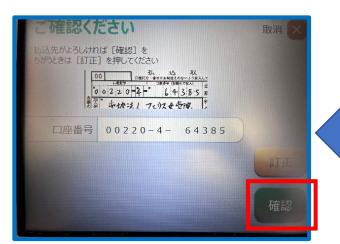

**Step 2**: Selecting the method to read your invoices

>By pressing the button "払込書読取"

**Step 5**: Confirming the code popped up is same as your invoice

**Step 3**: Inserting your invoice into the "PAYMENT FORM" on the ATM

**Step 4:** Confirming your address and your names

>Make sure your information is correct

Step 7: Entering the payment amount >Enter numbers that you need to pay (Payment amount would be shown on the top of the screen)