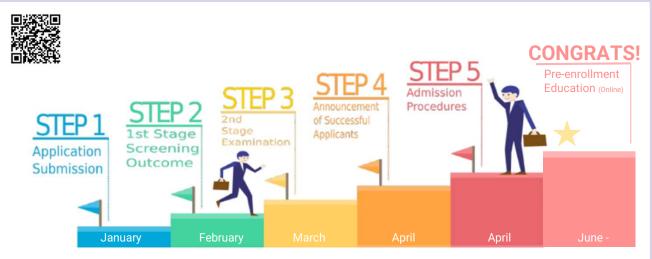

# **Steps to Apply**

Please find the important dates and requirements for the application in "Application Guide for 2024 October Enrollment" released in June on the FGL Website.