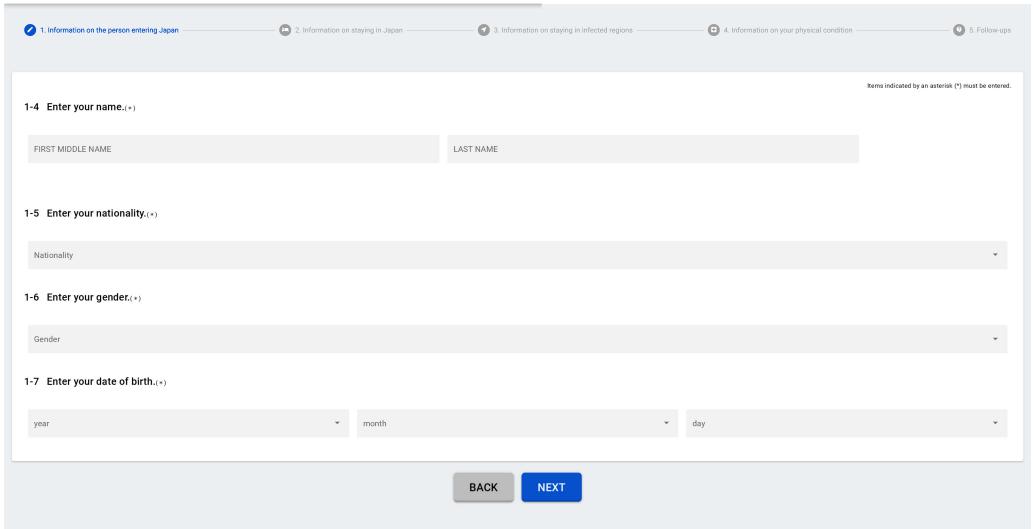

## Respond to the questionnaire

Click [Next] to start responding.

**NEXT** 

| 1. Information on the person entering Japan                                                                                                                           | 2. Information on staying in Japan | <ul> <li>3. Information on staying in infected regions</li> </ul> | 4. Information on your physical condition | 5. Follow-ups |  |  |  |
|-----------------------------------------------------------------------------------------------------------------------------------------------------------------------|------------------------------------|-------------------------------------------------------------------|-------------------------------------------|---------------|--|--|--|
|                                                                                                                                                                       |                                    |                                                                   |                                           |               |  |  |  |
| Items indicated by an asterisk (*) must be entered.  4-1 In the last 14 days, have you been in contact with someone who had a symptom such as a fever or coughing?(*) |                                    |                                                                   |                                           |               |  |  |  |
| ◯ Yes ◯ No                                                                                                                                                            |                                    |                                                                   |                                           |               |  |  |  |
| 4-2 In the last 14 days, have you been in contact with an infected patient (or is it possible that you have been)?(*)                                                 |                                    |                                                                   |                                           |               |  |  |  |
| ○ Yes ○ No                                                                                                                                                            |                                    |                                                                   |                                           |               |  |  |  |
| 4-3 In the last 14 days, have you had a symptom such as a fever or coughing?(*)                                                                                       |                                    |                                                                   |                                           |               |  |  |  |
| ○ Yes ○ No                                                                                                                                                            |                                    |                                                                   |                                           |               |  |  |  |
| 4-4 In terms of your current physical condition, is there anything wrong?(*)                                                                                          |                                    |                                                                   |                                           |               |  |  |  |
| ○ Yes ○ No                                                                                                                                                            |                                    |                                                                   |                                           |               |  |  |  |
| 4-5 If something is wrong, select all your symptoms from the list below.                                                                                              |                                    |                                                                   |                                           |               |  |  |  |
| Fever Coughing Fatigue Other                                                                                                                                          |                                    |                                                                   |                                           |               |  |  |  |
| 4-6 Are you using an antipyretic, cold medicine, painkiller, or other medication?(*)                                                                                  |                                    |                                                                   |                                           |               |  |  |  |
| ◯ Yes ◯ No                                                                                                                                                            |                                    |                                                                   |                                           |               |  |  |  |
|                                                                                                                                                                       |                                    |                                                                   |                                           |               |  |  |  |
|                                                                                                                                                                       |                                    | BACK NEXT                                                         |                                           |               |  |  |  |