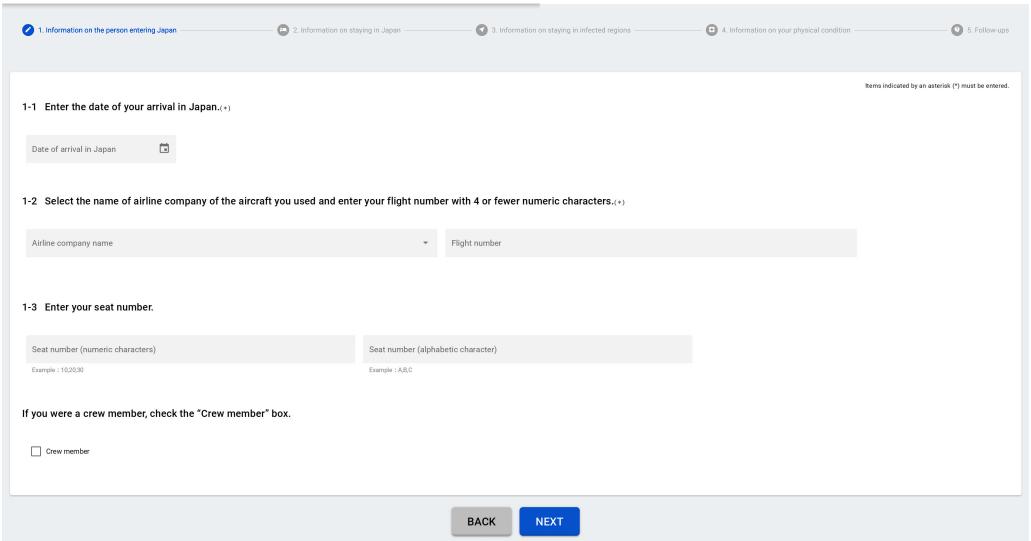

## Respond to the questionnaire

Click [Next] to start responding.

**NEXT** 

| 1. Information on the person entering Japan                                                                                                                           | 2. Information on staying in Japan | <ul> <li>3. Information on staying in infected regions</li> </ul> | 4. Information on your physical condition | 5. Follow-ups |  |  |  |
|-----------------------------------------------------------------------------------------------------------------------------------------------------------------------|------------------------------------|-------------------------------------------------------------------|-------------------------------------------|---------------|--|--|--|
|                                                                                                                                                                       |                                    |                                                                   |                                           |               |  |  |  |
| Items indicated by an asterisk (*) must be entered.  4-1 In the last 14 days, have you been in contact with someone who had a symptom such as a fever or coughing?(*) |                                    |                                                                   |                                           |               |  |  |  |
| ◯ Yes ◯ No                                                                                                                                                            |                                    |                                                                   |                                           |               |  |  |  |
| 4-2 In the last 14 days, have you been in contact with an infected patient (or is it possible that you have been)?(*)                                                 |                                    |                                                                   |                                           |               |  |  |  |
| ○ Yes ○ No                                                                                                                                                            |                                    |                                                                   |                                           |               |  |  |  |
| 4-3 In the last 14 days, have you had a symptom such as a fever or coughing?(*)                                                                                       |                                    |                                                                   |                                           |               |  |  |  |
| ○ Yes ○ No                                                                                                                                                            |                                    |                                                                   |                                           |               |  |  |  |
| 4-4 In terms of your current physical condition, is there anything wrong?(*)                                                                                          |                                    |                                                                   |                                           |               |  |  |  |
| ○ Yes ○ No                                                                                                                                                            |                                    |                                                                   |                                           |               |  |  |  |
| 4-5 If something is wrong, select all your symptoms from the list below.                                                                                              |                                    |                                                                   |                                           |               |  |  |  |
| Fever Coughing Fatigue Other                                                                                                                                          |                                    |                                                                   |                                           |               |  |  |  |
| 4-6 Are you using an antipyretic, cold medicine, painkiller, or other medication?(*)                                                                                  |                                    |                                                                   |                                           |               |  |  |  |
| ◯ Yes ◯ No                                                                                                                                                            |                                    |                                                                   |                                           |               |  |  |  |
|                                                                                                                                                                       |                                    |                                                                   |                                           |               |  |  |  |
|                                                                                                                                                                       |                                    | BACK NEXT                                                         |                                           |               |  |  |  |