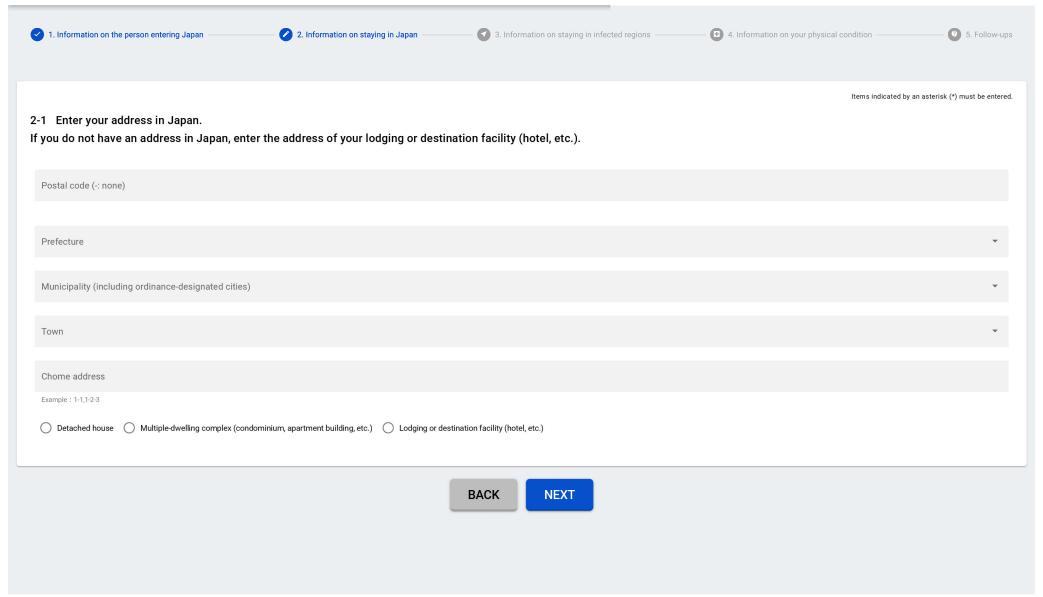

## Respond to the questionnaire

Click [Next] to start responding.

**NEXT** 

| 1. Information on the person entering Japan                                                                                                                           | 2. Information on staying in Japan | <ul> <li>3. Information on staying in infected regions</li> </ul> | 4. Information on your physical condition | 5. Follow-ups |  |  |  |
|-----------------------------------------------------------------------------------------------------------------------------------------------------------------------|------------------------------------|-------------------------------------------------------------------|-------------------------------------------|---------------|--|--|--|
|                                                                                                                                                                       |                                    |                                                                   |                                           |               |  |  |  |
| Items indicated by an asterisk (*) must be entered.  4-1 In the last 14 days, have you been in contact with someone who had a symptom such as a fever or coughing?(*) |                                    |                                                                   |                                           |               |  |  |  |
| ◯ Yes ◯ No                                                                                                                                                            |                                    |                                                                   |                                           |               |  |  |  |
| 4-2 In the last 14 days, have you been in contact with an infected patient (or is it possible that you have been)?(*)                                                 |                                    |                                                                   |                                           |               |  |  |  |
| ○ Yes ○ No                                                                                                                                                            |                                    |                                                                   |                                           |               |  |  |  |
| 4-3 In the last 14 days, have you had a symptom such as a fever or coughing?(*)                                                                                       |                                    |                                                                   |                                           |               |  |  |  |
| ○ Yes ○ No                                                                                                                                                            |                                    |                                                                   |                                           |               |  |  |  |
| 4-4 In terms of your current physical condition, is there anything wrong?(*)                                                                                          |                                    |                                                                   |                                           |               |  |  |  |
| ○ Yes ○ No                                                                                                                                                            |                                    |                                                                   |                                           |               |  |  |  |
| 4-5 If something is wrong, select all your symptoms from the list below.                                                                                              |                                    |                                                                   |                                           |               |  |  |  |
| Fever Coughing Fatigue Other                                                                                                                                          |                                    |                                                                   |                                           |               |  |  |  |
| 4-6 Are you using an antipyretic, cold medicine, painkiller, or other medication?(*)                                                                                  |                                    |                                                                   |                                           |               |  |  |  |
| ◯ Yes ◯ No                                                                                                                                                            |                                    |                                                                   |                                           |               |  |  |  |
|                                                                                                                                                                       |                                    |                                                                   |                                           |               |  |  |  |
|                                                                                                                                                                       |                                    | BACK NEXT                                                         |                                           |               |  |  |  |