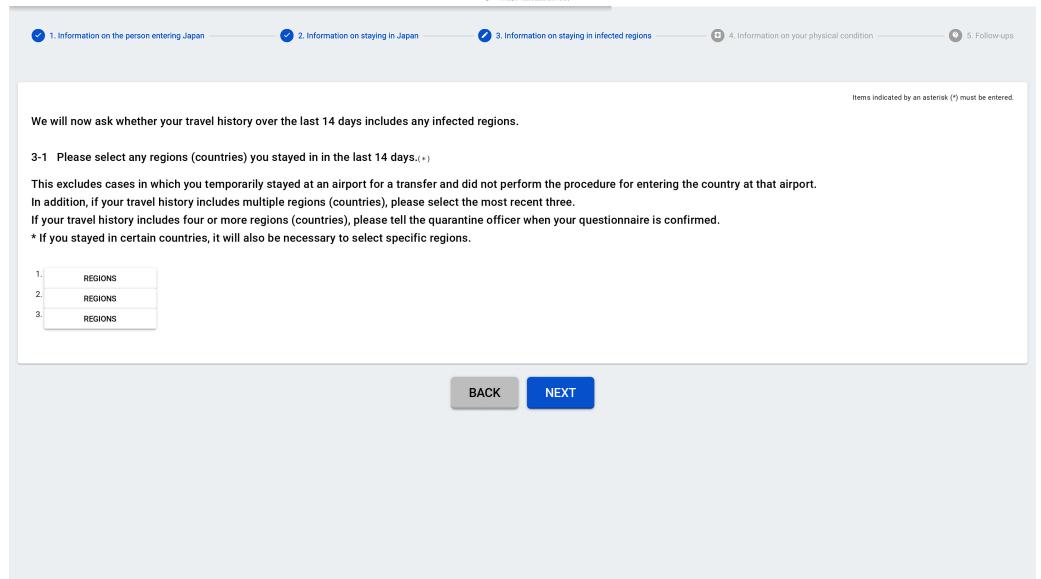

p surveys, so be sure to enter your answers accurately.

Anyone who declares false information might be punished as stipulated by Article 36 of the Quarantine Act. (Up to six months of imprisonment or a fine of up to 500,000 yen)

The personal information you enter might be provided to public health centers and other organizations, and you might then be contacted by a public health center.

In addition, persons entering Japan from overseas are requested to stay at home or any other facility for 14 days, confirm their health condition every day, etc. Be sure to confirm the details before proceeding to the questionnaire response.

Notes related to behavior and other details after entering Japan

## Respond to the questionnaire

Click [Next] to start responding.

**NEXT** 























| 1. Information on the person entering Japan                                                                                                                           | 2. Information on staying in Japan | <ul> <li>3. Information on staying in infected regions</li> </ul> | 4. Information on your physical condition | 5. Follow-ups |  |  |  |
|-----------------------------------------------------------------------------------------------------------------------------------------------------------------------|------------------------------------|-------------------------------------------------------------------|-------------------------------------------|---------------|--|--|--|
|