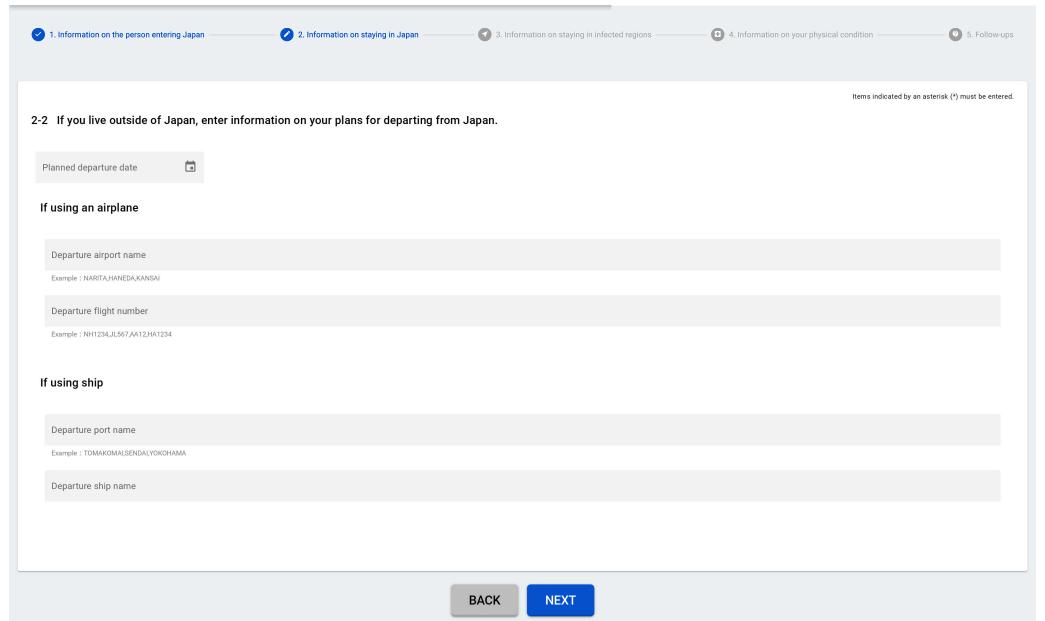

## Respond to the questionnaire

Click [Next] to start responding.

**NEXT** 

| 1. Information on the person entering Japan                                                                                                                           | 2. Information on staying in Japan | <ul> <li>3. Information on staying in infected regions</li> </ul> | 4. Information on your physical condition | 5. Follow-ups |  |  |  |
|-----------------------------------------------------------------------------------------------------------------------------------------------------------------------|------------------------------------|-------------------------------------------------------------------|-------------------------------------------|---------------|--|--|--|
|                                                                                                                                                                       |                                    |                                                                   |                                           |               |  |  |  |
| Items indicated by an asterisk (*) must be entered.  4-1 In the last 14 days, have you been in contact with someone who had a symptom such as a fever or coughing?(*) |                                    |                                                                   |                                           |               |  |  |  |
| ◯ Yes ◯ No                                                                                                                                                            |                                    |                                                                   |                                           |               |  |  |  |
| 4-2 In the last 14 days, have you been in contact with an infected patient (or is it possible that you have been)?(*)                                                 |                                    |                                                                   |                                           |               |  |  |  |
| ○ Yes ○ No                                                                                                                                                            |                                    |                                                                   |                                           |               |  |  |  |
| 4-3 In the last 14 days, have you had a symptom such as a fever or coughing?(*)                                                                                       |                                    |                                                                   |                                           |               |  |  |  |
| ○ Yes ○ No                                                                                                                                                            |                                    |                                                                   |                                           |               |  |  |  |
| 4-4 In terms of your current physical condition, is there anything wrong?(*)                                                                                          |                                    |                                                                   |                                           |               |  |  |  |
| ○ Yes ○ No                                                                                                                                                            |                                    |                                                                   |                                           |               |  |  |  |
| 4-5 If something is wrong, select all your symptoms from the list below.                                                                                              |                                    |                                                                   |                                           |               |  |  |  |
| Fever Coughing Fatigue Other                                                                                                                                          |                                    |                                                                   |                                           |               |  |  |  |
| 4-6 Are you using an antipyretic, cold medicine, painkiller, or other medication?(*)                                                                                  |                                    |                                                                   |                                           |               |  |  |  |
| ◯ Yes ◯ No                                                                                                                                                            |                                    |                                                                   |                                           |               |  |  |  |
|                                                                                                                                                                       |                                    |                                                                   |                                           |               |  |  |  |
|                                                                                                                                                                       |                                    | BACK NEXT                                                         |                                           |               |  |  |  |