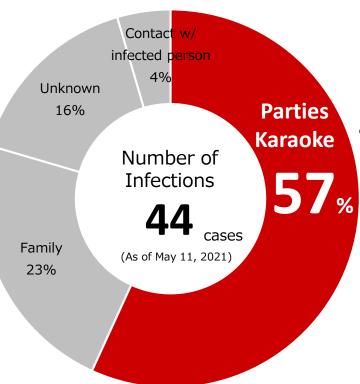

## **Attention Students!**

Please help us minimize COVID-19 infections by behaving conscientiously and responsibly!

According to recent survey results:

Parties and karaoke are major routes of infection.

Please continue to:

Refrain from participating in large gatherings, long parties, karaoke, and other events.

Routes of infection among TU students

"Parties/Karaoke" includes all students who reported engaging in such activities shortly before becoming ill. Attending parties where groups of people eat, drink, and tend to speak loudly, increases your risk of infection.