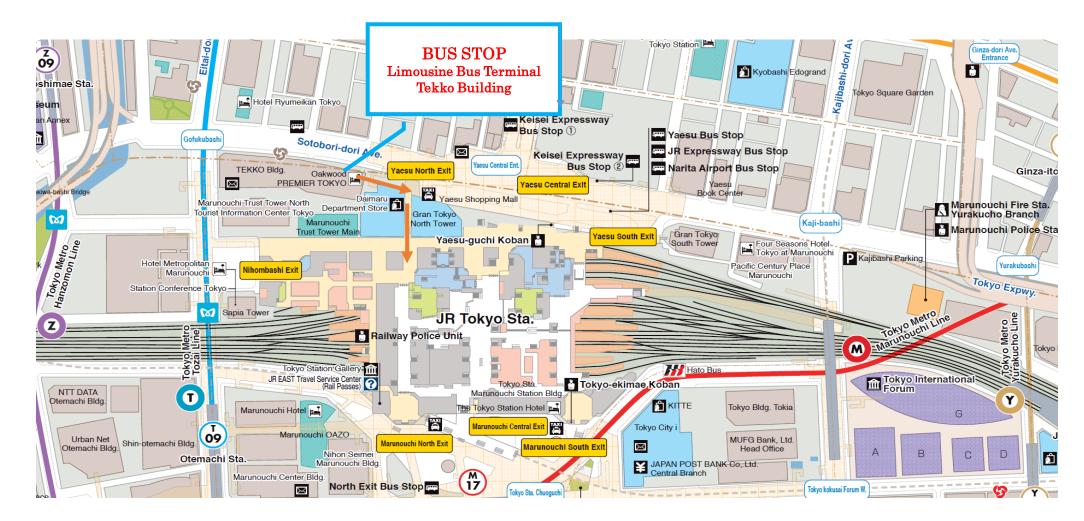

## **★**How to get to Tokyo Station from the Bus stop of Tekko Building

- 1. After getting off the bus at the Tekko Building Bus Stop, walk to the right on the main street with the Tekko Building behind you.
- 2. After you pass by Lawson the convenience store and Daimaru the department store, enter Tokyo Station from the Yaesu North Entrance.
- 3. Follow the signs of Tohoku Shinkansen and go through the ticket gate to get to the Tohoku Shinkansen platforms.