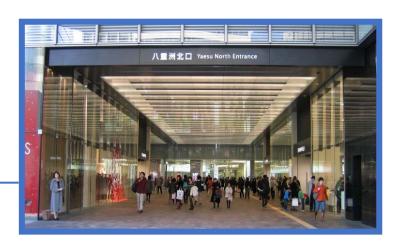

## **★**How to get to Tokyo Station from the Bus stop of Tekko Building

- 1. After getting off the bus at the Tekko Building Bus Stop, walk to the right on the main street with the Tekko Building behind you.
- 2. After you pass by Lawson the convenience store and Daimaru the department store, enter Tokyo Station from the Yaesu North Entrance.
- 3. Follow the signs of Tohoku Shinkansen and go through the ticket gate to get to the Tohoku Shinkansen platforms.