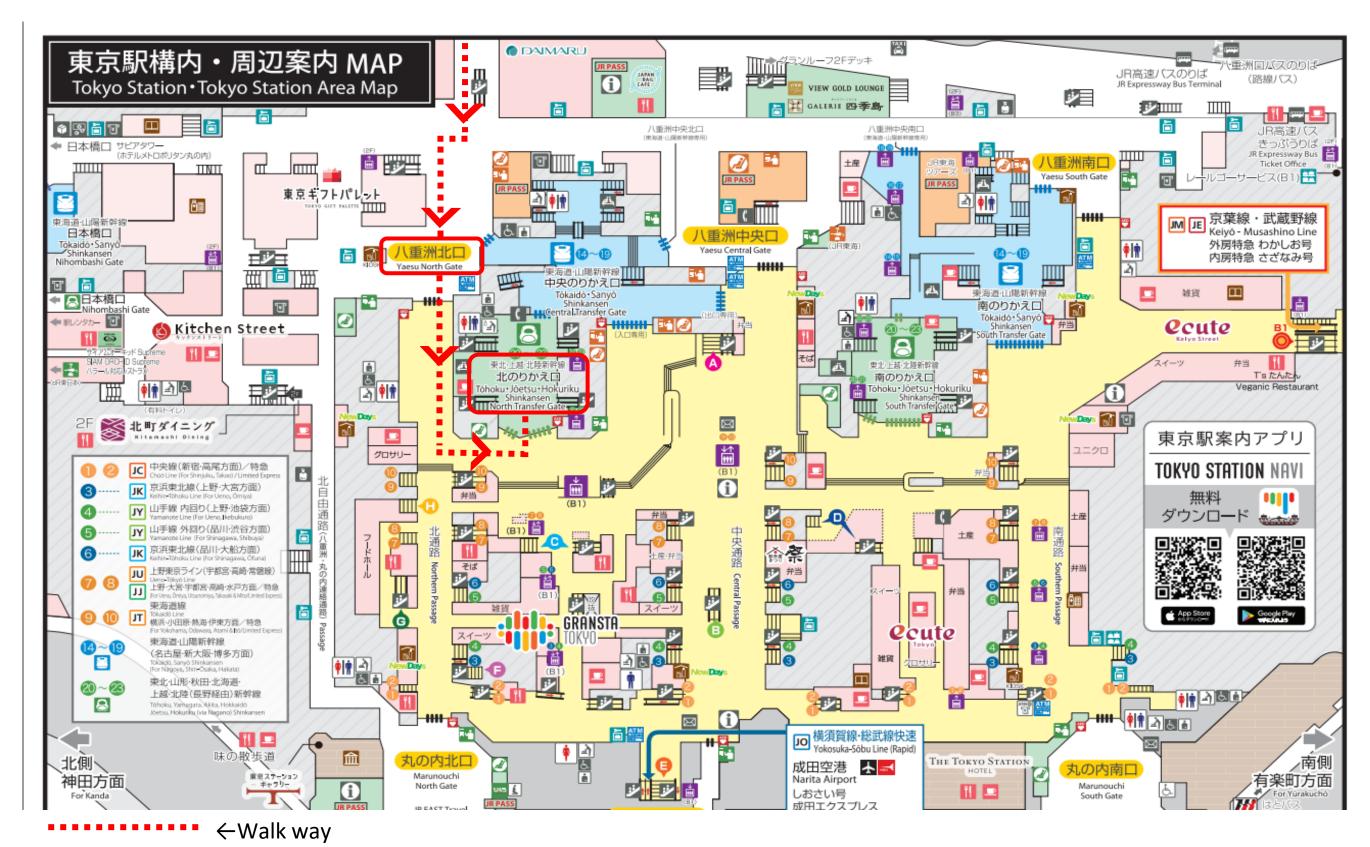

## **★**How to get to Tokyo Station from the Bus stop of Tekko Building

- 1. After getting off the bus at the Tekko Building Bus Stop, walk to the right on the main street with the Tekko Building behind you.
- 2. After you pass by Lawson the convenience store and Daimaru the department store, enter Tokyo Station from the Yaesu North Entrance.
- 3. Follow the signs of Tohoku Shinkansen and go through the ticket gate to get to the Tohoku Shinkansen platforms.

20~23 東北・山形・秋田・上越・長野新幹線 Tohoku・Yamagata・Akita・Joetsu・Nagano Shinkansen

You have to get on "Tohoku Shinkansen", If you miss the way to platform of Tohoku shinkansen, please find the sign and follow