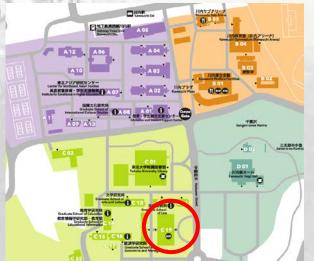

## How can I get the orientation materials?

- The orientation materials are available on the website called "TU Support" in late March.

http://sup.bureau.tohoku.ac.jp/orien/index\_en.html

- Multidisciplinary Research Building is located on Kawauchi Minami Campus. <Map> http://www.tohoku.ac.jp/map/en/?f=KW\_C19