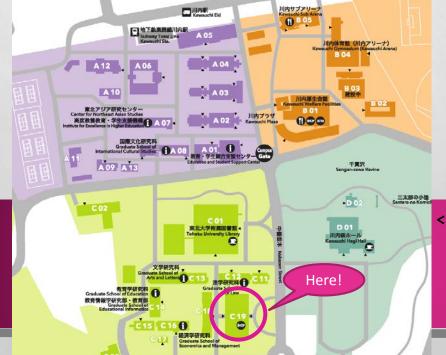

## How to access to the orientation venue?

 Multidisciplinary Research Building is located on Kawauchi Minami Campus. <Map> http://www.tohoku.ac.jp/map/en/?f=KW\_C19